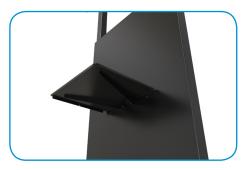

- Vertical height adjustment: for the correct positioning
- Monitor height adjustable thanks to easy and quick hanging system
- Cable management: keeps everything organized
- Steel strudy base
- Shelf for fast monitoring: ensures an easy post-installation

| Compatible VESA | 400x400,<br>600x400,<br>800x400,<br>800x600,<br>1000x600 |               |
|-----------------|----------------------------------------------------------|---------------|
| Max Capacity    | Shelf                                                    | 5kg (11lbs)   |
|                 | Monitor brackets                                         | 90kg (198lbs) |
| Warranty        | 2 years on center                                        |               |