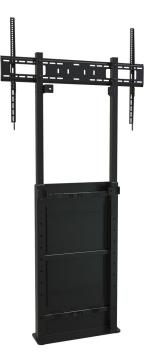

## HELGI FLOOR SUPPORT / FOR PLASTERBOARD WALLS/ IFP AND LFD MAX 86"

Floor support with wall mounting for monitors up to 86" and weight up to 90 kg. Height adjustment 110-170 cm from the ground with respect to the center of the monitor. Ideal for weak or plasterboard walls. Horizontal monitor orientation only, quick release system of the monitor and tidy cable organization. HLGFS16

- Vertical height adjustment: for the correct positioning
- Monitor height adjustable thanks to easy and quick hanging system
- Cable management: keeps everything organized
- Steel strudy base
- Shelf for fast monitoring: ensures an easy post-installation