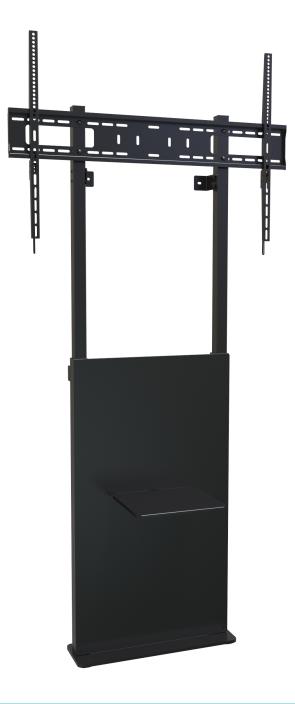

## HELGI FLOOR SUPPORT / FOR PLASTERBOARD WALLS/ IFP AND LFD MAX 86"

Floor support with wall mounting for monitors up to 86" and weight up to 90 kg. Height adjustment 110-170 cm from the ground with respect to the center of the monitor. Ideal for weak or plasterboard walls. Horizontal monitor orientation only, quick release system of the monitor and tidy cable organization. HLGFS16

- Vertical height adjustment: for the correct positioning
- Monitor height adjustable thanks to easy and quick hanging system
- Cable management: keeps everything organized
- Steel strudy base
- Shelf for fast monitoring: ensures an easy post-installation

| Max monitor dimension | Up to 86"   |                                                                        |
|-----------------------|-------------|------------------------------------------------------------------------|
| Adjustments           | Height      | Manual, 110~170 cm<br>(from the floor to the center<br>of the monitor) |
|                       | Orientation | Horizontal<br>(Landscape mode)                                         |
| Color                 | Black slate |                                                                        |