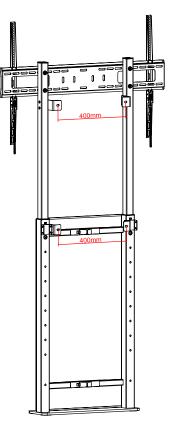

## HELGI FLOOR SUPPORT / FOR PLASTERBOARD WALLS/ IFP AND LFD MAX 86"

Floor support with wall mounting for monitors up to 86" and weight up to 90 kg. Height adjustment 110-170 cm from the ground with respect to the center of the monitor. Ideal for weak or plasterboard walls. Horizontal monitor orientation only, quick release system of the monitor and tidy cable organization. HLGFS16

| Max monitor dimension | Up to 86"   |                                                                        |
|-----------------------|-------------|------------------------------------------------------------------------|
| Adjustments           | Height      | Manual, 110~170 cm<br>(from the floor to the center<br>of the monitor) |
|                       | Orientation | Horizontal<br>(Landscape mode)                                         |
| Color                 | Black slate |                                                                        |

| Compatible VESA | 400x400,<br>600x400,<br>800x400,<br>800x600,<br>1000x600 |               |
|-----------------|----------------------------------------------------------|---------------|
| Max Capacity    | Shelf                                                    | 5kg (11lbs)   |
|                 | Monitor brackets                                         | 90kg (198lbs) |
| Warranty        | 2 years on center                                        |               |