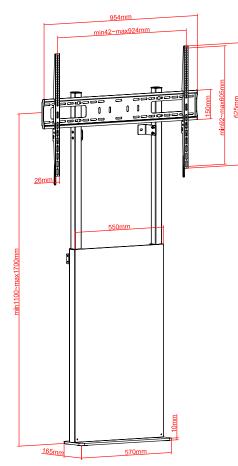

## HELGI FLOOR SUPPORT / FOR PLASTERBOARD WALLS/ IFP AND LFD MAX 86"

Floor support with wall mounting for monitors up to 86" and weight up to 90 kg. Height adjustment 110-170 cm from the ground with respect to the center of the monitor. Ideal for weak or plasterboard walls. Horizontal monitor orientation only, quick release system of the monitor and tidy cable organization. HLGFS16

| Max monitor dimension | Up to 86"   |                                                                        |
|-----------------------|-------------|------------------------------------------------------------------------|
| Adjustments           | Height      | Manual, 110~170 cm<br>(from the floor to the center<br>of the monitor) |
|                       | Orientation | Horizontal<br>(Landscape mode)                                         |
| Color                 | Black slate |                                                                        |

| Compatible VESA | 400x400,<br>600x400,<br>800x400,<br>800x600,<br>1000x600 |               |
|-----------------|----------------------------------------------------------|---------------|
| Max Capacity    | Shelf                                                    | 5kg (11lbs)   |
|                 | Monitor brackets                                         | 90kg (198lbs) |
| Warranty        | 2 years on center                                        |               |